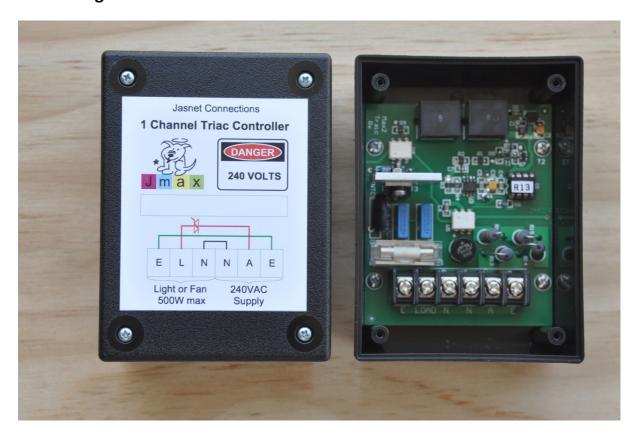

## **Jmax - Single Channel Triac Receiver**

- Maximum load is 500 watts.
- High speed fuse protects the Triac against shorted loads.
- Triac may be phase angle triggered for variable voltage or zero crossing triggered dependant on the software used in each zones' microprocessor.
- The low voltage control circuitry is galvanically isolated from the 240VAC circuitry via opto couplers.
- This unit should only be installed by a licenced electrician, due to the lethal voltages that are present.
- It is suitable for mounting in a roof space adjacent to lights and fans.
- Connects to JasNet via Cat 5. (dual cat 5 connections for looping)
- Housing dimensions 83mm wide x 112mm high x 50mm deep.